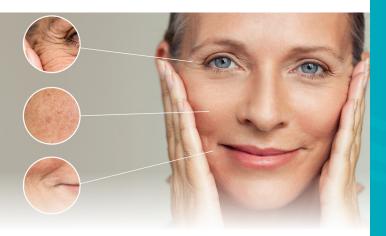

### What does it treat?

- Shallow and deep wrinkles
- Lip lines and smile lines
- Crows feet
- Acne scars

- Pigmentation/Melasma
- Eyelid Lift
- Hair Rejuvenation
- Crepey/Loose Skin