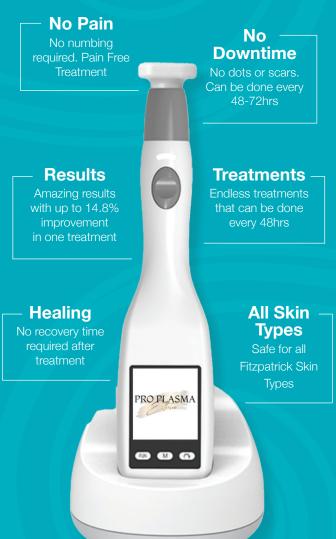

# What is Jet Plasma?

Jet Plasma is an advanced technology that brightens, tightens, and rejuvenates the skin by promoting collagen regeneration. Combining Jet (J Plasma) and Cold Plasma, this pain-free procedure utilizes low atmospheric plasma temperature on the skin's surface for optimal results.

It remodels and repairs the skin from within, delivering immediate improvements while also continuing to enhance the skin over the next 6-8 weeks. Additionally, its antibacterial properties make it suitable for acne and other skin conditions.